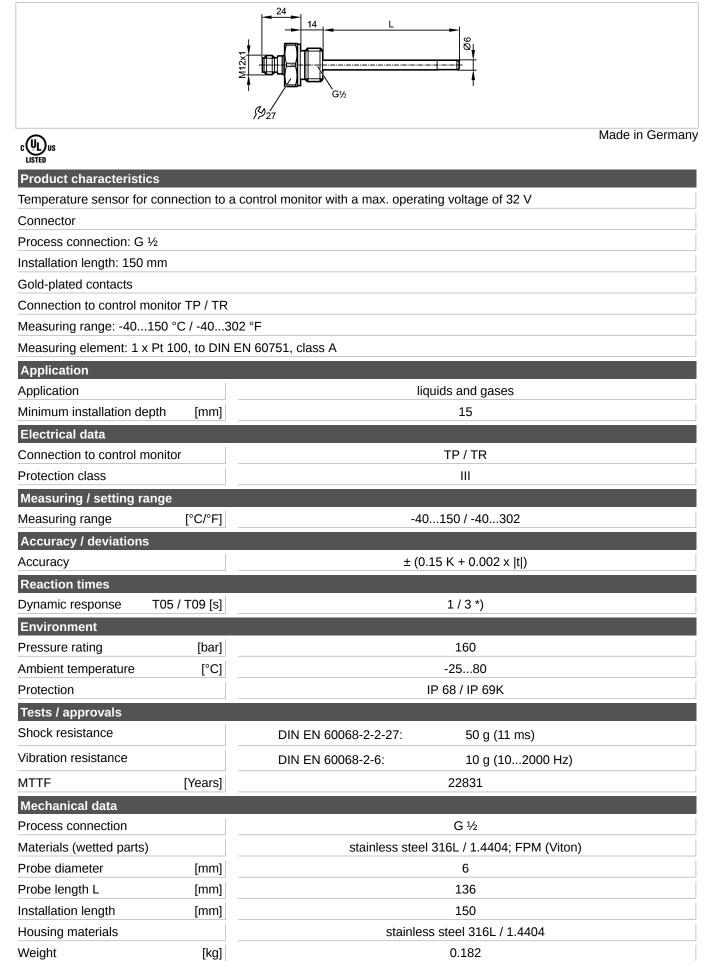

#### **Temperature sensors**

| <b>Electrical connection</b>                           | 1       |                                                                                                                    |
|--------------------------------------------------------|---------|--------------------------------------------------------------------------------------------------------------------|
| Connection                                             |         | M12 connector; Gold-plated contacts                                                                                |
| Wiring<br><sup>2</sup><br><sup>3</sup><br><sup>4</sup> |         | 1<br>2<br>3<br>4                                                                                                   |
| Remarks                                                |         |                                                                                                                    |
| Remarks                                                |         | cULus - Class 2 source required<br>*) according to DIN EN 60751<br>The values for accuracy apply to flowing water. |
| Pack quantity                                          | [piece] | 1                                                                                                                  |