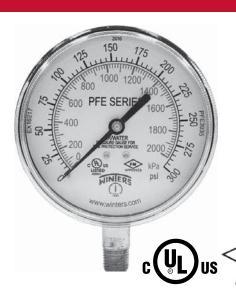

## Sprinkler Gauge

## **Description & Features:**

- Specially designed for fire sprinkler systems
- Suitable for air and water media
- Corrosion resistant case
- Dual scales (psi/kpa, psi/bar, psi/kg/cm²) and single scale (psi) pressure ratings
- Approved by Factory Mutual (FM) and listed by Underwriter Laboratory (UL-393), USA and Canada
- Internal pointer over-travel stop
- ASME B40.100 compliant
- CRN registered
- 5 year warranty

## **Applications:**

Ideally suited for fire sprinkler systems and fire fighting equipment

| Specifications Specification |                                                                                                                                                                                                                              |  |  |  |
|-------------------------------------------------------------------------------------------------------------------------------------------------------------------------------------------------------------------------------------------------------------------------------------------------------------------------------------------------------------------------------------------------------------------------------------------------------------------------------------------------------------------------------------------------------------------------------------------------------------------------------------------------------------------------------------------------------------------------------------------------------------------------------------------------------------------------------------------------------------------------------------------------------------------------------------------------------------------------------------------------------------------------------------------------------------------------------------------------------------------------------------------------------------------------------------------------------------------------------------------------------------------------------------------------------------------------------------------------------------------------------------------------------------------------------------------------------------------------------------------------------------------------------------------------------------------------------------------------------------------------------------------------------------------------------------------------------------------------------------------------------------------------------------------------------------------------------------------------------------------------------------------------------------------------------------------------------------------------------------------------------------------------------------------------------------------------------------------------------------------------------|------------------------------------------------------------------------------------------------------------------------------------------------------------------------------------------------------------------------------|--|--|--|
| Dial                                                                                                                                                                                                                                                                                                                                                                                                                                                                                                                                                                                                                                                                                                                                                                                                                                                                                                                                                                                                                                                                                                                                                                                                                                                                                                                                                                                                                                                                                                                                                                                                                                                                                                                                                                                                                                                                                                                                                                                                                                                                                                                          | 3.5" (90mm), white aluminum with black and red markings                                                                                                                                                                      |  |  |  |
| Case                                                                                                                                                                                                                                                                                                                                                                                                                                                                                                                                                                                                                                                                                                                                                                                                                                                                                                                                                                                                                                                                                                                                                                                                                                                                                                                                                                                                                                                                                                                                                                                                                                                                                                                                                                                                                                                                                                                                                                                                                                                                                                                          | Black plastic                                                                                                                                                                                                                |  |  |  |
| Lens                                                                                                                                                                                                                                                                                                                                                                                                                                                                                                                                                                                                                                                                                                                                                                                                                                                                                                                                                                                                                                                                                                                                                                                                                                                                                                                                                                                                                                                                                                                                                                                                                                                                                                                                                                                                                                                                                                                                                                                                                                                                                                                          | Polycarbonate, threaded                                                                                                                                                                                                      |  |  |  |
| Socket                                                                                                                                                                                                                                                                                                                                                                                                                                                                                                                                                                                                                                                                                                                                                                                                                                                                                                                                                                                                                                                                                                                                                                                                                                                                                                                                                                                                                                                                                                                                                                                                                                                                                                                                                                                                                                                                                                                                                                                                                                                                                                                        | Brass                                                                                                                                                                                                                        |  |  |  |
| Connection                                                                                                                                                                                                                                                                                                                                                                                                                                                                                                                                                                                                                                                                                                                                                                                                                                                                                                                                                                                                                                                                                                                                                                                                                                                                                                                                                                                                                                                                                                                                                                                                                                                                                                                                                                                                                                                                                                                                                                                                                                                                                                                    | 1/4" NPT standard, bottom                                                                                                                                                                                                    |  |  |  |
| <b>Bourdon Tube</b>                                                                                                                                                                                                                                                                                                                                                                                                                                                                                                                                                                                                                                                                                                                                                                                                                                                                                                                                                                                                                                                                                                                                                                                                                                                                                                                                                                                                                                                                                                                                                                                                                                                                                                                                                                                                                                                                                                                                                                                                                                                                                                           | Phosphor bronze                                                                                                                                                                                                              |  |  |  |
| Movement                                                                                                                                                                                                                                                                                                                                                                                                                                                                                                                                                                                                                                                                                                                                                                                                                                                                                                                                                                                                                                                                                                                                                                                                                                                                                                                                                                                                                                                                                                                                                                                                                                                                                                                                                                                                                                                                                                                                                                                                                                                                                                                      | Brass                                                                                                                                                                                                                        |  |  |  |
| Pointer                                                                                                                                                                                                                                                                                                                                                                                                                                                                                                                                                                                                                                                                                                                                                                                                                                                                                                                                                                                                                                                                                                                                                                                                                                                                                                                                                                                                                                                                                                                                                                                                                                                                                                                                                                                                                                                                                                                                                                                                                                                                                                                       | Aluminum, black                                                                                                                                                                                                              |  |  |  |
| Welding                                                                                                                                                                                                                                                                                                                                                                                                                                                                                                                                                                                                                                                                                                                                                                                                                                                                                                                                                                                                                                                                                                                                                                                                                                                                                                                                                                                                                                                                                                                                                                                                                                                                                                                                                                                                                                                                                                                                                                                                                                                                                                                       | Silver Alloy                                                                                                                                                                                                                 |  |  |  |
| Working Pressure                                                                                                                                                                                                                                                                                                                                                                                                                                                                                                                                                                                                                                                                                                                                                                                                                                                                                                                                                                                                                                                                                                                                                                                                                                                                                                                                                                                                                                                                                                                                                                                                                                                                                                                                                                                                                                                                                                                                                                                                                                                                                                              | Maximum 75% of full scale value                                                                                                                                                                                              |  |  |  |
| Ambient/Process<br>Temperature                                                                                                                                                                                                                                                                                                                                                                                                                                                                                                                                                                                                                                                                                                                                                                                                                                                                                                                                                                                                                                                                                                                                                                                                                                                                                                                                                                                                                                                                                                                                                                                                                                                                                                                                                                                                                                                                                                                                                                                                                                                                                                | -40°F to 150°F (-40°C to 65°C)                                                                                                                                                                                               |  |  |  |
| Accuracy                                                                                                                                                                                                                                                                                                                                                                                                                                                                                                                                                                                                                                                                                                                                                                                                                                                                                                                                                                                                                                                                                                                                                                                                                                                                                                                                                                                                                                                                                                                                                                                                                                                                                                                                                                                                                                                                                                                                                                                                                                                                                                                      | ±3-2-3% ASME Grade B                                                                                                                                                                                                         |  |  |  |
| <b>Enclosure Rating</b>                                                                                                                                                                                                                                                                                                                                                                                                                                                                                                                                                                                                                                                                                                                                                                                                                                                                                                                                                                                                                                                                                                                                                                                                                                                                                                                                                                                                                                                                                                                                                                                                                                                                                                                                                                                                                                                                                                                                                                                                                                                                                                       | IP52                                                                                                                                                                                                                         |  |  |  |
| Warning                                                                                                                                                                                                                                                                                                                                                                                                                                                                                                                                                                                                                                                                                                                                                                                                                                                                                                                                                                                                                                                                                                                                                                                                                                                                                                                                                                                                                                                                                                                                                                                                                                                                                                                                                                                                                                                                                                                                                                                                                                                                                                                       | WARNING: This product can expose you to chemicals including lead, which is known to the State of California to cause cancer and birth defects or other reproductive harm. For more information go to www.P65Warnings.ca.gov. |  |  |  |