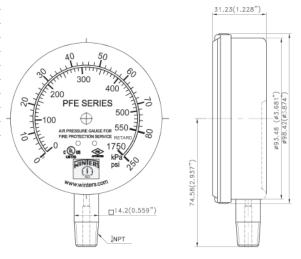

## **Applications:**

Ideally suited for fire sprinkler systems and fire fighting equipment

| Specifications Specification |                                                                                                                                                                                                                              |  |  |  |
|-------------------------------------------------------------------------------------------------------------------------------------------------------------------------------------------------------------------------------------------------------------------------------------------------------------------------------------------------------------------------------------------------------------------------------------------------------------------------------------------------------------------------------------------------------------------------------------------------------------------------------------------------------------------------------------------------------------------------------------------------------------------------------------------------------------------------------------------------------------------------------------------------------------------------------------------------------------------------------------------------------------------------------------------------------------------------------------------------------------------------------------------------------------------------------------------------------------------------------------------------------------------------------------------------------------------------------------------------------------------------------------------------------------------------------------------------------------------------------------------------------------------------------------------------------------------------------------------------------------------------------------------------------------------------------------------------------------------------------------------------------------------------------------------------------------------------------------------------------------------------------------------------------------------------------------------------------------------------------------------------------------------------------------------------------------------------------------------------------------------------------|------------------------------------------------------------------------------------------------------------------------------------------------------------------------------------------------------------------------------|--|--|--|
| Dial                                                                                                                                                                                                                                                                                                                                                                                                                                                                                                                                                                                                                                                                                                                                                                                                                                                                                                                                                                                                                                                                                                                                                                                                                                                                                                                                                                                                                                                                                                                                                                                                                                                                                                                                                                                                                                                                                                                                                                                                                                                                                                                          | 3.5" (90mm), white aluminum with black and red markings                                                                                                                                                                      |  |  |  |
| Case                                                                                                                                                                                                                                                                                                                                                                                                                                                                                                                                                                                                                                                                                                                                                                                                                                                                                                                                                                                                                                                                                                                                                                                                                                                                                                                                                                                                                                                                                                                                                                                                                                                                                                                                                                                                                                                                                                                                                                                                                                                                                                                          | Black plastic                                                                                                                                                                                                                |  |  |  |
| Lens                                                                                                                                                                                                                                                                                                                                                                                                                                                                                                                                                                                                                                                                                                                                                                                                                                                                                                                                                                                                                                                                                                                                                                                                                                                                                                                                                                                                                                                                                                                                                                                                                                                                                                                                                                                                                                                                                                                                                                                                                                                                                                                          | Polycarbonate, threaded                                                                                                                                                                                                      |  |  |  |
| Socket                                                                                                                                                                                                                                                                                                                                                                                                                                                                                                                                                                                                                                                                                                                                                                                                                                                                                                                                                                                                                                                                                                                                                                                                                                                                                                                                                                                                                                                                                                                                                                                                                                                                                                                                                                                                                                                                                                                                                                                                                                                                                                                        | Brass                                                                                                                                                                                                                        |  |  |  |
| Connection                                                                                                                                                                                                                                                                                                                                                                                                                                                                                                                                                                                                                                                                                                                                                                                                                                                                                                                                                                                                                                                                                                                                                                                                                                                                                                                                                                                                                                                                                                                                                                                                                                                                                                                                                                                                                                                                                                                                                                                                                                                                                                                    | 1/4" NPT standard, bottom                                                                                                                                                                                                    |  |  |  |
| <b>Bourdon Tube</b>                                                                                                                                                                                                                                                                                                                                                                                                                                                                                                                                                                                                                                                                                                                                                                                                                                                                                                                                                                                                                                                                                                                                                                                                                                                                                                                                                                                                                                                                                                                                                                                                                                                                                                                                                                                                                                                                                                                                                                                                                                                                                                           | Phosphor bronze                                                                                                                                                                                                              |  |  |  |
| Movement                                                                                                                                                                                                                                                                                                                                                                                                                                                                                                                                                                                                                                                                                                                                                                                                                                                                                                                                                                                                                                                                                                                                                                                                                                                                                                                                                                                                                                                                                                                                                                                                                                                                                                                                                                                                                                                                                                                                                                                                                                                                                                                      | Brass                                                                                                                                                                                                                        |  |  |  |
| Pointer                                                                                                                                                                                                                                                                                                                                                                                                                                                                                                                                                                                                                                                                                                                                                                                                                                                                                                                                                                                                                                                                                                                                                                                                                                                                                                                                                                                                                                                                                                                                                                                                                                                                                                                                                                                                                                                                                                                                                                                                                                                                                                                       | Aluminum, black                                                                                                                                                                                                              |  |  |  |
| Welding                                                                                                                                                                                                                                                                                                                                                                                                                                                                                                                                                                                                                                                                                                                                                                                                                                                                                                                                                                                                                                                                                                                                                                                                                                                                                                                                                                                                                                                                                                                                                                                                                                                                                                                                                                                                                                                                                                                                                                                                                                                                                                                       | Silver Alloy                                                                                                                                                                                                                 |  |  |  |
| Working Pressure                                                                                                                                                                                                                                                                                                                                                                                                                                                                                                                                                                                                                                                                                                                                                                                                                                                                                                                                                                                                                                                                                                                                                                                                                                                                                                                                                                                                                                                                                                                                                                                                                                                                                                                                                                                                                                                                                                                                                                                                                                                                                                              | Maximum 75% of full scale value                                                                                                                                                                                              |  |  |  |
| Ambient/Process<br>Temperature                                                                                                                                                                                                                                                                                                                                                                                                                                                                                                                                                                                                                                                                                                                                                                                                                                                                                                                                                                                                                                                                                                                                                                                                                                                                                                                                                                                                                                                                                                                                                                                                                                                                                                                                                                                                                                                                                                                                                                                                                                                                                                | -40°F to 150°F (-40°C to 65°C)                                                                                                                                                                                               |  |  |  |
| Accuracy                                                                                                                                                                                                                                                                                                                                                                                                                                                                                                                                                                                                                                                                                                                                                                                                                                                                                                                                                                                                                                                                                                                                                                                                                                                                                                                                                                                                                                                                                                                                                                                                                                                                                                                                                                                                                                                                                                                                                                                                                                                                                                                      | ±3-2-3% ASME Grade B                                                                                                                                                                                                         |  |  |  |
| <b>Enclosure Rating</b>                                                                                                                                                                                                                                                                                                                                                                                                                                                                                                                                                                                                                                                                                                                                                                                                                                                                                                                                                                                                                                                                                                                                                                                                                                                                                                                                                                                                                                                                                                                                                                                                                                                                                                                                                                                                                                                                                                                                                                                                                                                                                                       | IP52                                                                                                                                                                                                                         |  |  |  |
| Warning                                                                                                                                                                                                                                                                                                                                                                                                                                                                                                                                                                                                                                                                                                                                                                                                                                                                                                                                                                                                                                                                                                                                                                                                                                                                                                                                                                                                                                                                                                                                                                                                                                                                                                                                                                                                                                                                                                                                                                                                                                                                                                                       | WARNING: This product can expose you to chemicals including lead, which is known to the State of California to cause cancer and birth defects or other reproductive harm. For more information go to www.P65Warnings.ca.gov. |  |  |  |