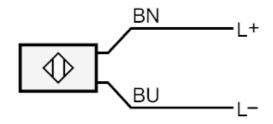

| switching status                              | 1 x LED, yellow |  |  |
|                                                            | operation                                     | 1 x LED, green  |  |  |
| Remarks                                                    |                                               |                 |  |  |
| Pack quantity                                              | 1 pcs.                                        |                 |  |  |
| Electrical connection                                      |                                               |                 |  |  |
| Cable: 2 m, PVC, black, Ø 2.9 mm; 2 x 0.08 mm <sup>2</sup> |                                               |                 |  |  |



Core colours :

BN = brown
BU = blue

## **08S200**

## Through-beam sensor transmitter