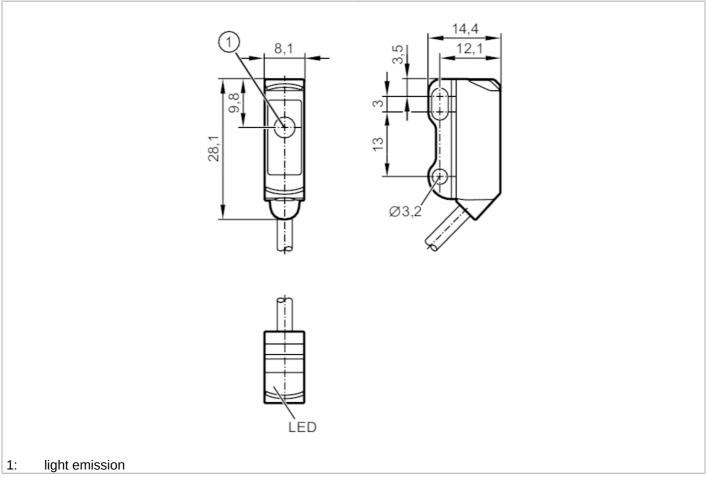

# C € ERI

| Product characteristics        |      |                     |  |  |
|--------------------------------|------|---------------------|--|--|
| Type of light                  |      | red light           |  |  |
| Housing                        |      | rectangular         |  |  |
| Dimensions                     | [mm] | 28.1 x 8.1 x 14.4   |  |  |
| Application                    |      |                     |  |  |
| Function principle             |      | Through-beam sensor |  |  |
| Electrical data                |      |                     |  |  |
| Operating voltage              | [V]  | 1030 DC             |  |  |
| Current consumption            | [mA] | 12; ((24 V))        |  |  |
| Protection class               |      | III                 |  |  |
| Reverse polarity protection    |      | yes                 |  |  |
| Type of light                  |      | red light           |  |  |
| Wave length                    | [nm] | 633                 |  |  |
| Detection zone                 |      |                     |  |  |
| Transmitter / receiver         |      | transmitter         |  |  |
| Range                          | [m]  | < 3                 |  |  |
| Max. light spot diameter       | [mm] | 200                 |  |  |
| Light spot dimensions refer to |      | at maximum range    |  |  |

## Through-beam sensor transmitter

Connection

| Operating conditions                                       |                                               |                 |  |  |
|------------------------------------------------------------|-----------------------------------------------|-----------------|--|--|
| Ambient temperature [°C                                    | -2560                                         |                 |  |  |
| Protection                                                 | IP 65; IP 67                                  |                 |  |  |
| Tests / approvals                                          |                                               |                 |  |  |
| EMC                                                        | EN 60947-5-2                                  |                 |  |  |
| MTTF [years                                                | 29                                            | 912             |  |  |
| Mechanical data                                            |                                               |                 |  |  |
| Weight [g                                                  | 37.2                                          |                 |  |  |
| Housing                                                    | rectangular                                   |                 |  |  |
| Dimensions [mm                                             | 28.1 x 8.1 x 14.4                             |                 |  |  |
| Materials                                                  | housing: ABS; stainless steel (1.4404 / 316L) |                 |  |  |
| Lens material                                              | PMMA                                          |                 |  |  |
| Lens alignment                                             | side lens                                     |                 |  |  |
| Displays / operating elements                              |                                               |                 |  |  |
| Display                                                    | switching status                              | 1 x LED, yellow |  |  |
|                                                            | operation                                     | 1 x LED, green  |  |  |
| Remarks                                                    |                                               |                 |  |  |
| Pack quantity                                              | 1 pcs.                                        |                 |  |  |
| Electrical connection                                      |                                               |                 |  |  |
| Cable: 2 m, PVC, black, Ø 2.9 mm; 2 x 0.08 mm <sup>2</sup> |                                               |                 |  |  |