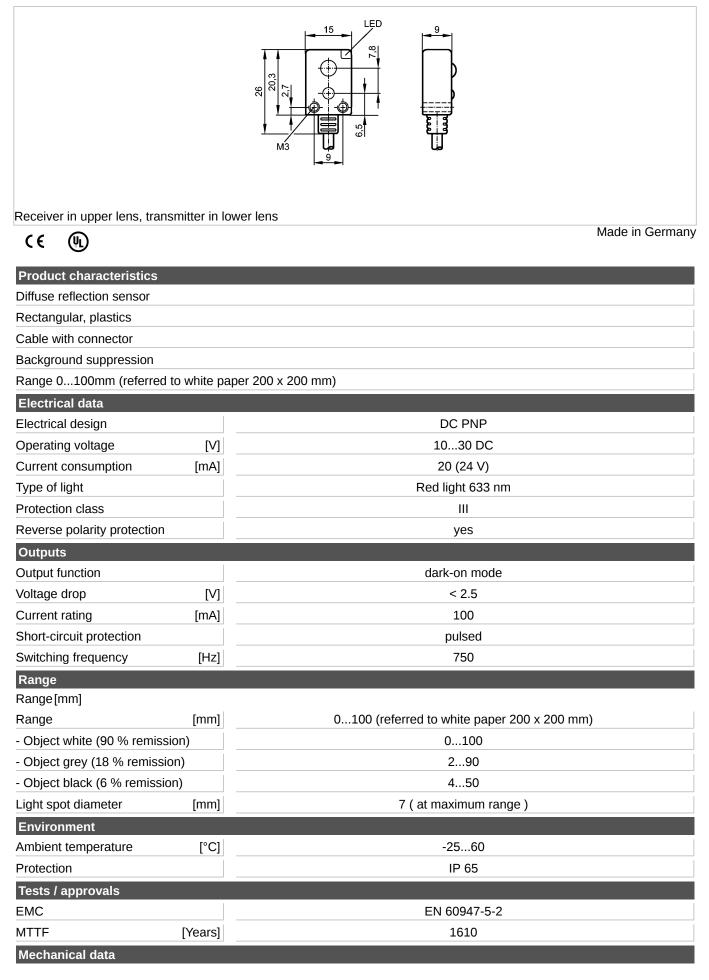

## O7H205

O7H-DPKG/0.20M/AS

| Housing materials                          |         | PA                                                             |
|--------------------------------------------|---------|----------------------------------------------------------------|
| Lens material                              |         | PMMA                                                           |
| Weight                                     | [kg]    | 0.015                                                          |
| Displays / operating elem                  | ents    |                                                                |
| Output status indication                   | LED     | yellow                                                         |
| Electrical connection                      |         |                                                                |
| Connection                                 |         | PUR cable / 0.2 m; 3 x 0.14 mm²; with M8 connector, (snap-fit) |
| Wiring<br>4<br>1<br>3<br>4<br>4<br>3<br>L- |         |                                                                |
| Remarks                                    |         |                                                                |
| Remarks                                    |         | UL - Class 2 source required                                   |
| Pack quantity                              | [piece] | 1                                                              |