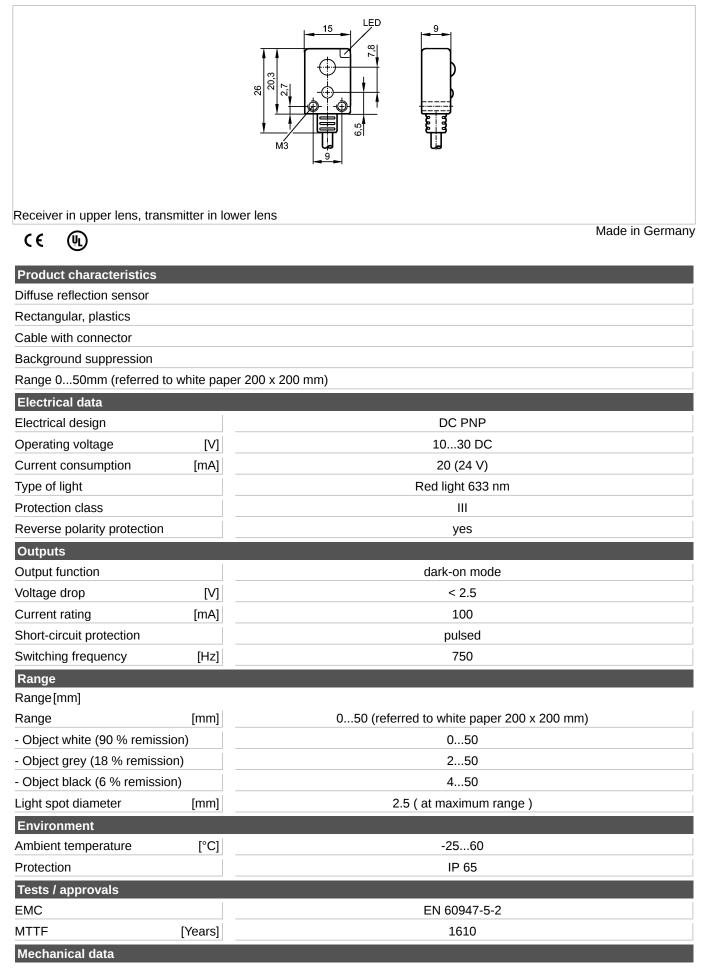

## O7H203

O7H-DPKG/0.20M/AS

| Housing materials                             |         | PA                                                                          |
|-----------------------------------------------|---------|-----------------------------------------------------------------------------|
| Lens material                                 |         | PMMA                                                                        |
| Weight                                        | [kg]    | 0.018                                                                       |
| Displays / operating elem                     | ents    |                                                                             |
| Output status indication                      | LED     | yellow                                                                      |
| Electrical connection                         |         |                                                                             |
| Connection                                    |         | PUR cable / 0.2 m; 3 x 0.14 mm <sup>2</sup> ; with M8 connector, (snap-fit) |
| Wiring<br>4<br>1<br>3<br>4<br>4<br>3<br>$L^-$ |         |                                                                             |
| Remarks                                       |         |                                                                             |
| Remarks                                       |         | UL - Class 2 source required                                                |
| Pack quantity                                 | [piece] | 1                                                                           |