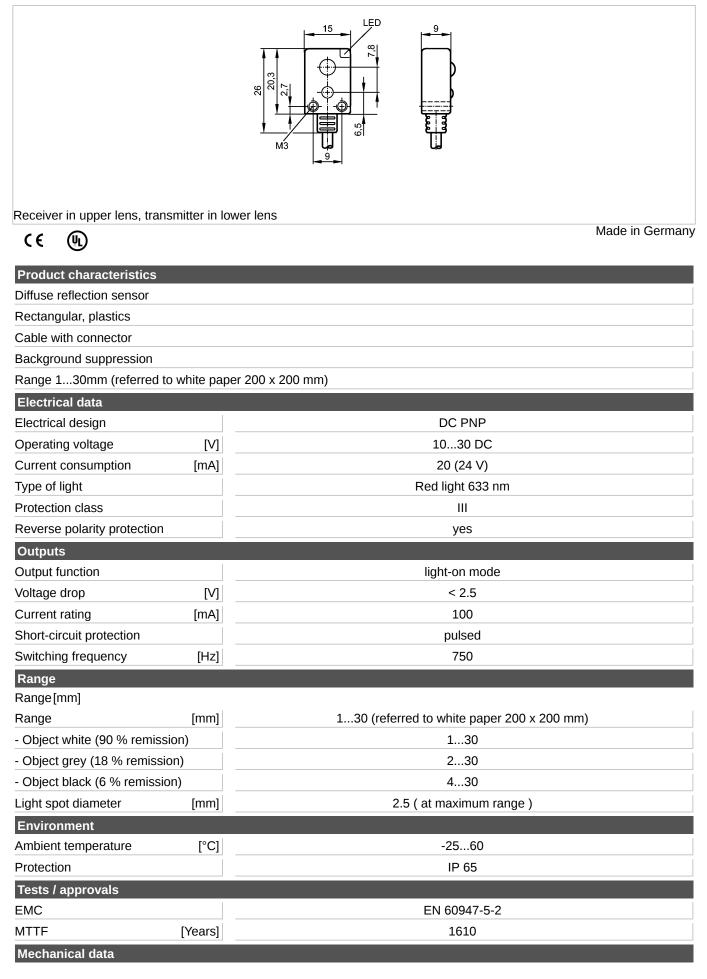

## O7H200

Pack quantity

O7H-HPKG/0.20M/AS

| Housing materials                                                                                                                                                                               |      | PA                                                                          |
|-------------------------------------------------------------------------------------------------------------------------------------------------------------------------------------------------|------|-----------------------------------------------------------------------------|
| Lens material                                                                                                                                                                                   |      | PMMA                                                                        |
| Weight                                                                                                                                                                                          | [kg] | 0.017                                                                       |
| Displays / operating elements                                                                                                                                                                   |      |                                                                             |
| Output status indication                                                                                                                                                                        | LED  | yellow                                                                      |
| Electrical connection                                                                                                                                                                           |      |                                                                             |
| Connection                                                                                                                                                                                      |      | PUR cable / 0.2 m; 3 x 0.14 mm <sup>2</sup> ; with M8 connector, (snap-fit) |
| Wiring<br>4<br>3<br>1<br>3<br>1<br>4<br>4<br>3<br>1<br>4<br>4<br>3<br>1<br>-<br>1<br>4<br>3<br>1<br>-<br>1<br>-<br>1<br>-<br>1<br>-<br>-<br>-<br>-<br>-<br>-<br>-<br>-<br>-<br>-<br>-<br>-<br>- |      |                                                                             |
| Remarks                                                                                                                                                                                         |      | UL - Class 2 source required                                                |
|                                                                                                                                                                                                 |      |                                                                             |