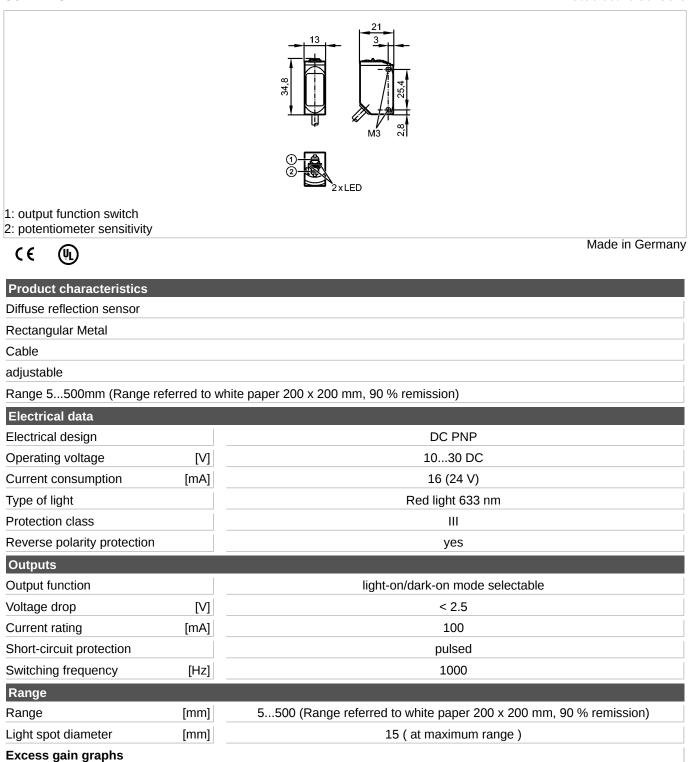

## efectorzoo

## O6T300

O6T-FPKG





x: distance in [mm]

y: excess gain factor

## efectorzoo

## O6T300

O6T-FPKG

Photoelectric sensors



| Measuring / setting range                                 | <del>;</del> |                                                        |  |  |
|-----------------------------------------------------------|--------------|--------------------------------------------------------|--|--|
| Setting range                                             | [mm]         | 100500                                                 |  |  |
| Environment                                               |              |                                                        |  |  |
| Ambient temperature                                       | [°C]         | -2580                                                  |