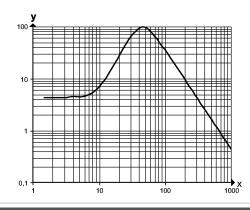

## efectorzoo

## O6T300

O6T-FPKG





x: distance in [mm]

y: excess gain factor

## efectorzoo

## O6T300

O6T-FPKG

Photoelectric sensors



| Measuring / setting range                                 | <del>;</del> |                                                        |  |  |
|-----------------------------------------------------------|--------------|--------------------------------------------------------|--|--|
| Setting range                                             | [mm]         | 100500                                                 |  |  |
| Environment                                               |              |                                                        |  |  |
| Ambient temperature                                       | [°C]         | -2580                                                  |  |  |
| Protection                                                |              | IP 65 / IP 67 ; IP 68