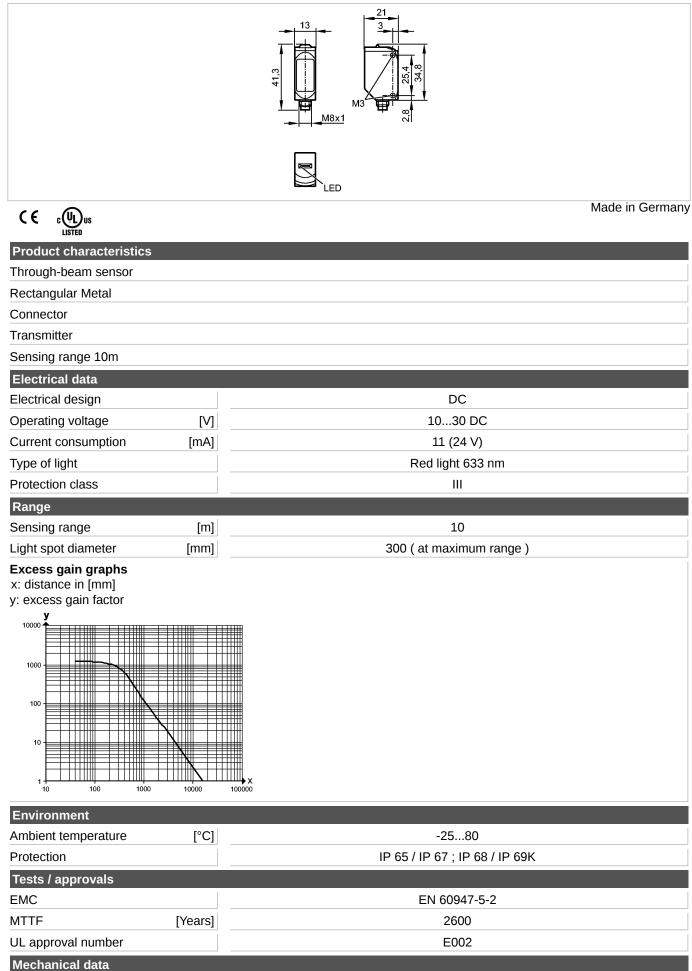

#### **Photoelectric sensors**

| Housing materials                                                     |            | housing: stainless steel 316L / 1.4404; plastics: PPSU |
|-----------------------------------------------------------------------|------------|--------------------------------------------------------|
| Lens material                                                         |            | PMMA                                                   |
| Weight                                                                | [kg]       | 0.036                                                  |
| Displays / operating elements                                         |            |                                                        |
| Operation                                                             | LED        | green                                                  |
| Electrical connection                                                 |            |                                                        |
| Connection                                                            |            | M8 connector                                           |
| Wiring<br>$\begin{pmatrix} 4 \\ \bullet \bullet \\ 1 \end{pmatrix}_3$ | $\Diamond$ | → <sup>1</sup> L+<br>→ <sup>3</sup> L-                 |
| Remarks                                                               |            |                                                        |
| Remarks                                                               |            | cULus - Class 2 source required                        |
| Pack quantity                                                         | [piece]    | 1                                                      |