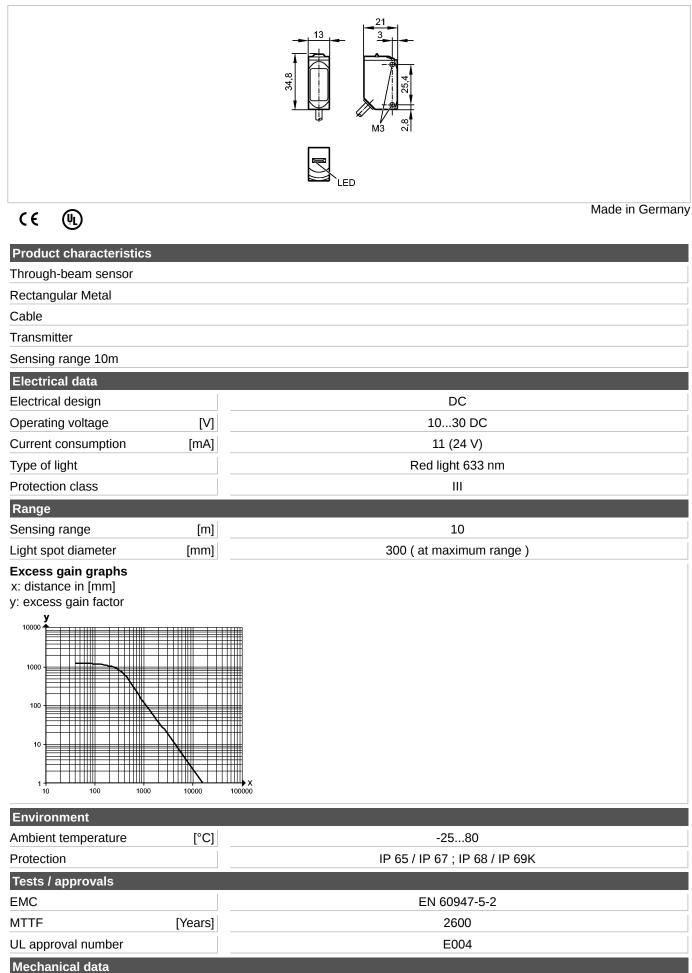

## efectorzoo

## O6S300

O6S-OOKG





# efectorzoo

## O6S300

O6S-OOKG



#### Photoelectric sensors

| Housing materials                                      |         | housing: stainless steel 316L / 1.4404; plastics: PPSU |
|--------------------------------------------------------|---------|--------------------------------------------------------|
| Lens material                                          |         | РММА                                                   |
| Weight                                                 | [kg]    | 0.079                                                  |
| Displays / operating eleme                             | nts     |                                                        |
| Operation                                              | LED     | green