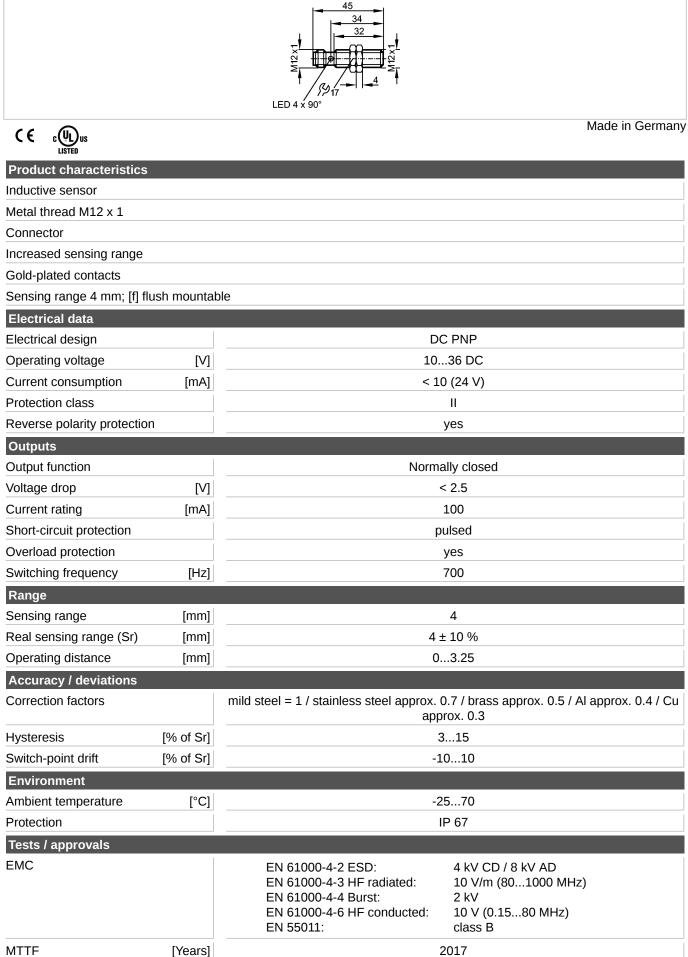

## IFS206

IFB3004BAPKG/M/US-104-DPO

| Mechanical data                                                                                                                                            |         |                                             |
|------------------------------------------------------------------------------------------------------------------------------------------------------------|---------|---------------------------------------------|
| Mounting                                                                                                                                                   |         | flush mountable                             |
| Housing materials                                                                                                                                          |         | Brass white bronze coated; active face: PBT |
| Weight                                                                                                                                                     | [kg]    | 0.026                                       |
| Displays / operating elem                                                                                                                                  | nents   |                                             |
| Output status indication                                                                                                                                   | LED     | yellow (4 x 90°)                            |
| Electrical connection                                                                                                                                      |         |                                             |
| Connection                                                                                                                                                 |         | M12 connector; Gold-plated contacts         |
|                                                                                                                                                            |         |                                             |
| Accessories                                                                                                                                                |         |                                             |
| Accessories (included)                                                                                                                                     |         | 2 lock nuts                                 |
| Remarks                                                                                                                                                    |         |                                             |
| Pack quantity                                                                                                                                              | [piece] | 1                                           |
| ifm electronic amph • Friedrichstraße 1 • 45128 Essen — We reserve the right to make technical alterations without prior potice — GR — IES206 — 06.03.2003 |         |                                             |