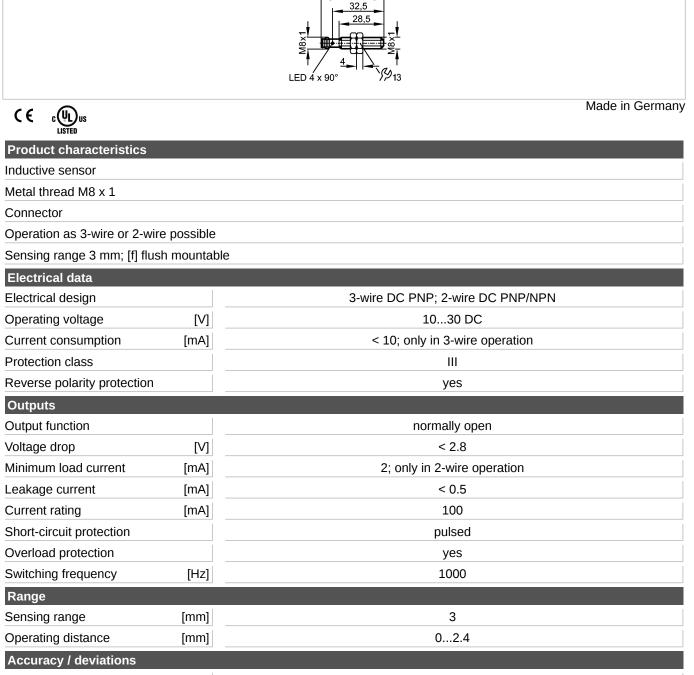

## IE5338

IEBC003BASKG/AS-514

| Displays / operating elem                             | nents   |                                                                                                             |
|-------------------------------------------------------|---------|-------------------------------------------------------------------------------------------------------------|
| Output status indication                              | LED     | yellow (4 x 90°)                                                                                            |
| Electrical connection                                 |         |                                                                                                             |
| Connection                                            |         | M8 connector                                                                                                |
| Wiring<br>4<br>1<br>3                                 |         |                                                                                                             |
| Accessories                                           |         |                                                                                                             |
| Accessories (included)                                |         | 2 lock nuts                                                                                                 |
| Remarks                                               |         |                                                                                                             |
| Pack quantity                                         | [piece] | 1                                                                                                           |
| ifm electronic gmbh • Friedrichstraße 1 • 45128 Essen |         | - We reserve the right to make technical alterations without prior notice. $-$ GB $-$ IE5338 $-$ 03.11.2009 |