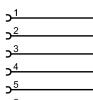

black

WH
BN
GN
YE
GY

| Shea  | th color |      |
|-------|----------|------|
| Wirin | g        |      |
| Core  | colors   | 8, 1 |
| BN    | brown    | 7 (  |
| BU    | blue     | 6    |
| GN    | green    |      |
| GΥ    | grey     |      |
| PK    | pink     |      |
| RD    | red      |      |
| WH    | white    |      |
| ΥF    | vellow   |      |

 D6
 PK

 D7
 BU

 D8
 RD

Colours to DIN 47100

| Remarks       |         |   |  |
|---------------|---------|---|--|
| Pack quantity | [piece] | 1 |  |