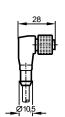

| Environment         |      |       |
|---------------------|------|-------|
| Ambient temperature | [°C] | -4080 |
| Protection          |      | IP 68 |

| Mechanical data       |                     |                      |
|-----------------------|---------------------|----------------------|
| Design                |                     | angled               |
| Material body         |                     | TPU (urethane)       |
| Material nut          |                     | brass; nickel-plated |
| Tightening torque for | or knurled nut [Nm] | 11.5                 |
| Weight                | [kg]                | 0.25                 |

| vvcigiti              | (9)                                       |
|-----------------------|-------------------------------------------|
| Electrical connection |                                           |
| Connection            | PUR cable / 5 m;                          |
|                       | 8 x 0.25 mm <sup>2</sup> (14 x Ø 0.15 mm) |