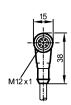

## E12168

ADOAH080MSS0005B08

**Connection technology** 

Please note the wiring of the sensor and the sockets (see data sheet) as for 8-pole sockets the core colours are not standardised.

| Product characteristics |  |  |
|-------------------------|--|--|
| Socket                  |  |  |
| For sensors with        |  |  |

M12 connector

| Electrical data   |     |               |  |
|-------------------|-----|---------------|--|
| Electrical design |     | AC/DC         |  |
| Operating voltage | [V] | 30 AC / 36 DC |  |
| Current rating    | [A] | 2             |  |