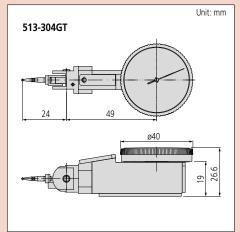

### **Dimensions**

### **Specifications**

| Metric    |            |        |          |        |                 |  |  |
|-----------|------------|--------|----------|--------|-----------------|--|--|
| Code No.  | Graduation | Range  | Accuracy | Scale  | Measuring force |  |  |
| Full set  |            |        |          |        |                 |  |  |
| 513-304GT | 0.01 mm    | 0.8 mm | 8 µm     | 0-40-0 | 0.3 N or less   |  |  |
| Inch      |            |        |          |        |                 |  |  |
| Code No.  | Graduation | Range  | Accuracy | Scale  | Measuring force |  |  |
| Full set  |            |        |          |        |                 |  |  |
| 513-302GT | .0005 "    | .03 "  | ±.0005"  | 0-15-0 | 0.3 N or less   |  |  |