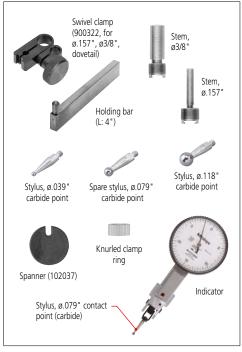

Swivel clamps, holding bars, stems and styli refer to pages F-51 to F-53 for details.

### **Set Configuration: Metric**

### Set Configuration: Inch

F-50