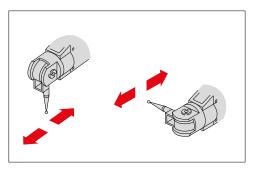

# SERIES 513 – Universal Dial Test Indicator

• Universal application to all directions. (Not only the direction of the contact point, but also the direction of measurement itself can be adjusted 360 degrees without moving the indicator.)