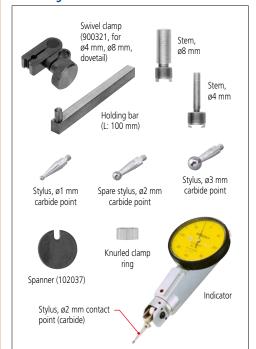

# **Optional Accessories**

| Code No. | Description                             |  |
|----------|-----------------------------------------|--|
| 102824   | Stylus, ø1 mm ball contact<br>(carbide) |  |
| 102825   | Stylus, ø2 mm ball contact<br>(carbide) |  |
| 102826   | Stylus, ø3 mm ball contact<br>(carbide) |  |

Swivel clamps, holding bars, stems and styli refer to pages F-51 to F-53 for details.

### **Set Configuration: Metric**

### Set Configuration: Inch

F-50