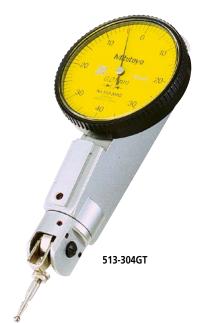

## Features

| Metric    |              |
|-----------|--------------|
| Code No.  | <b>\</b>     |
| 513-304GT | >            |
| Inch      |              |
| Code No.  | $\bigotimes$ |
|           |              |

# SERIES 513 – Universal Dial Test Indicator

• Universal application to all directions. (Not only the direction of the contact point, but also the direction of measurement itself can be adjusted 360 degrees without moving the indicator.)