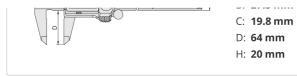

|
| Max. response speed:          | Unlimited                                                  |
| Display:                      | LCD, character height 9 mm (150, 200 mm) 11<br>mm (300 mm) |
| Delivered:                    | In a case, including 1 SR-44 battery                       |
| Battery life:                 | Approx. 5 years under normal use                           |
| ORIGIN (ABS-Zero):            | Yes                                                        |
| Auto Power OFF                | Yes                                                        |
| after 20 min. non use:        |                                                            |
| Low voltage alarm:            | Yes                                                        |

#### Dimensions





# Accessories

|     | Depth Base Attachment for Caliper<br>125mm width for 300mm Range |  |
|-----|------------------------------------------------------------------|--|
| P.Y | 050085-10                                                        |  |

## Spare parts

|           | Battery SR44 1.5V |  |
|-----------|-------------------|--|
|           | 938882            |  |
| SR44 1.5V | 550002            |  |
| Ministry  |                   |  |