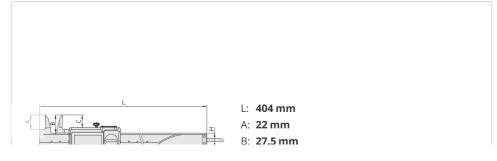

|
| Max. response speed:          | Unlimited                                                  |
| Display:                      | LCD, character height 9 mm (150, 200 mm) 11<br>mm (300 mm) |
| Delivered:                    | In a case, including 1 SR-44 battery                       |
| Battery life:                 | Approx. 5 years under normal use                           |
| ORIGIN (ABS-Zero):            | Yes                                                        |
| Auto Power OFF                | Yes                                                        |
| after 20 min. non use:        |                                                            |
| Low voltage alarm:            | Yes                                                        |

#### Dimensions





# Accessories

|     | Depth Base Attachment for Caliper<br>125mm width for 300mm Range |  |
|-----|------------------------------------------------------------------|--|
| P.Y | 050085-10                                                        |  |

## Spare parts

|           | Battery SR44 1.5V |  |
|-----------|-------------------|--|
|           | 938882            |  |
| SR44 1.5V | 550002            |  |
| Ministry  |                   |  |