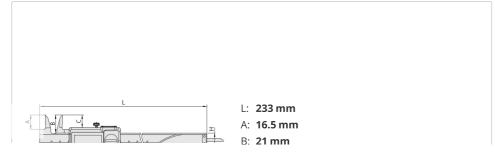

|
| Max. response speed:          | Unlimited                                                  |
| Display:                      | LCD, character height 9 mm (150, 200 mm) 11<br>mm (300 mm) |
| Delivered:                    | In a case, including 1 SR-44 battery                       |
| Battery life:                 | Approx. 5 years under normal use                           |
| ORIGIN (ABS-Zero):            | Yes                                                        |
| Auto Power OFF                | Yes                                                        |
| after 20 min. non use:        |                                                            |
| Low voltage alarm:            | Yes                                                        |

#### Dimensions



# Accessories

| Standard accessories | 5:                                                                                                 |
|----------------------|----------------------------------------------------------------------------------------------------|
| 4                    | Depth Base Attachment for Caliper, 75mm width<br>75mm width for 100, 150, 200mm Range<br>050083-10 |
| -2                   | Depth Base Attachment for Caliper<br>100mm width for 100, 150, 200mm Range<br>050084-10            |

C: **14.6 mm** D: **40 mm** H: **16 mm** 

н т

## Spare parts

|                                    | Battery SR44 1.5V |  |
|------------------------------------|-------------------|--|
|                                    | 938882            |  |
| SR44 1.5V<br>NO. 935682<br