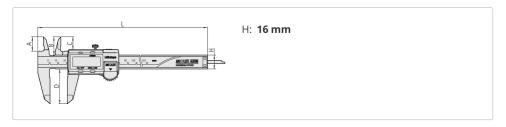

ctromagnetic induction type ABS encoder, this caliper can be used without concern for contamination on the scale face during measurement. Detection signal is not affected by dirt (water, oil, etc.) on surface of a scale.
- The slider provides smooth, stable and comfortable operation.
- Character height: 9 mm (150 and 200 mm), 11 mm (300 mm)
- ABS (ABSOLUTE) scale requires no origin setting after power-on and has no limit to response speed.

#### **Features**

0 - 150 mm Range: Depth bar: Ø 1.9 mm Max. Permissible Error E MPE: ±0,02 mm Max. Permissible Error S MPE: ±0,04 mm Data output: No 168 g Mass: Digital step: 0.01 mm Unlimited Max. response speed: Battery life: Approx. 5 years under normal use ORIGIN (ABS-Zero): Yes ON/OFF: Yes ZERO/ABS: Yes Low voltage alarm: Yes

## **Dimensions**



#### **Accessories**

### Standard accessories:



Depth Base Attachment for Caliper, 75mm width 75mm width for 100, 150, 200mm Range 050083-10



## **Spare parts**