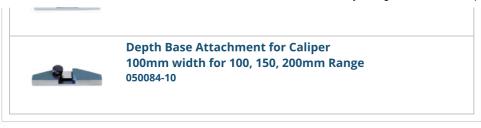

### Standard accessories:

Depth Base Attachment for Caliper, 75mm width 75mm width for 100, 150, 200mm Range 050083-10