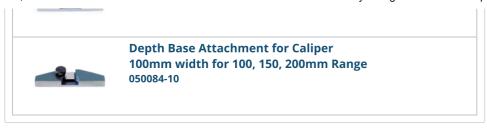

### Standard accessories:

Depth Base Attachment for Caliper, 75mm width 75mm width for 100, 150, 200mm Range 050083-10