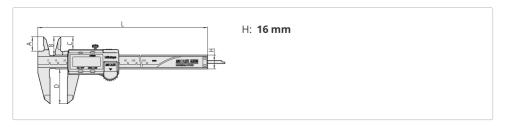

f the electromagnetic induction type ABS encoder, this caliper can be used without concern for contamination on the scale face during measurement. Detection signal is not affected by dirt (water, oil, etc.) on surface of a scale.
- The slider provides smooth, stable and comfortable operation.
- Character height: 9 mm (150 and 200 mm), 11 mm (300 mm)
- ABS (ABSOLUTE) scale requires no origin setting after power-on and has no limit to response speed.

#### **Features**

0 - 150 mm Range: Depth bar: Max. Permissible Error E MPE: ±0,02 mm Max. Permissible Error S MPE: ±0,04 mm Data output: No 168 g Mass: Digital step: 0.01 mm Unlimited Max. response speed: Battery life: Approx. 5 years under normal use ORIGIN (ABS-Zero): Yes ON/OFF: Yes ZERO/ABS: Yes Low voltage alarm: Yes

## **Dimensions**



#### **Accessories**

### Standard accessories:



Depth Base Attachment for Caliper, 75mm width 75mm width for 100, 150, 200mm Range 050083-10



## **Spare parts**