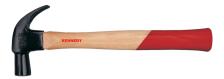

## Kennedy Hardwood Shaft 16oz Claw Hammer

Hardwood Shaft With fine grain, forged steel head, hardened and tempered with polished face.

| Specifications | Details           |
|----------------|-------------------|
| Brand          | Kennedy           |
| Head Material  | Drop Forged Steel |
| Overall Length | 335 mm            |
| Claw Type      | Curve             |
| Face Style     | Smooth            |
| Grip Type      | No Grip           |
| Face Diameter  | 25 mm             |
| Shaft Material | Hardwood          |
| Head Weight    | 16 oz.            |