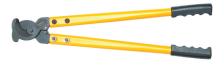

## Kennedy 25mm DIA CABLE CUTTER LEVER TYPE

These cable cutters have heat-treated cutting edges and are designed to cut copper/aluminium cables with minimal distortion. The soft grip handles are designed for user comfort whilst exerting force.

| Specifications   | Details            |
|------------------|--------------------|
| Brand            | Kennedy            |
| Product Number   | 092MB02(LK-250)GTS |
| Overall Length   | 550 mm             |
| Cutting Capacity | 25 mm              |