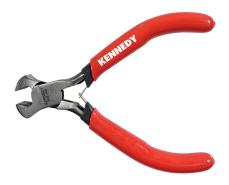

## Kennedy 110mm/4.1/2 MICRO NIPPERS - END CUTTING

Made from high quality chrome nickel steel with induction ground cutting edges. Double dipped PVC grips for user comfort and control. Used for delicate, fine and accurate work in a continuous production environment. Spring loaded return for quick repetitive opening and operator comfort.