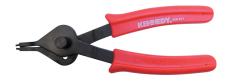

## Kennedy 18-48mm STRAIGHT REVERSIBLE CIRCLIP PLIER

Straight Jaw These straight and bent nose pliers are reversible for both internal and external circlip insertion and removal, made from high grade carbon steel with comfortable vinyl handles.

| Specifications           | Details       |
|--------------------------|---------------|
| Brand                    | Kennedy       |
| Overall Length           | 210 mm        |
| Туре                     | Circlip Plier |
| Minimum Circlip Capacity | 18 mm         |
| Jaw Angle                | Straight      |
| Maximum Circlip Capacity | 48 mm         |
| Jaw Style                | Reversible    |
| Circlip Capacity         | 18 - 48 mm    |