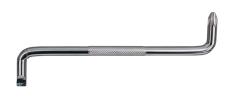

## Kennedy 5.5mm FLAT x No.1 CROSS PT OFFSET SCREWDRIVER

Designed to give access into otherwise restricted areas. A versatile tool suitable for use in many applications.

| Specifications   | Details                     |
|------------------|-----------------------------|
| Special Features | Corrosion-resistant         |
| Product Number   | 222R375D53ZZZZG0GTS         |
| Overall Length   | 105 mm                      |
| Handle Length    | 95 mm                       |
| Finish/Coating   | Chrome-plated               |
| Blade Material   | Steel                       |
| Tip Size         | 5.5mm-No1 Crosspoint        |
| Blade Length     | 22 mm                       |
| Application      | Assembly Engineers Mechanic |
| Blade Shape      | Round                       |
| Тір Туре         | Crosspoint Slotted          |
| Brand            | Kennedy                     |