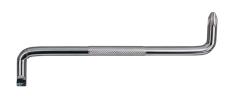

## Kennedy 6.3mm FLAT x No.2 CROSS PT OFFSET SCREWDRIVER

Designed to give access into otherwise restricted areas. A versatile tool suitable for use in many applications.

| Specifications   | Details                     |
|------------------|-----------------------------|
| Handle Length    | 105 mm                      |
| Product Number   | 222R376F03ZZZZG0GTS         |
| Special Features | Corrosion-resistant         |
| Finish/Coating   | Chrome-plated               |
| Blade Material   | Steel                       |
| Overall Length   | 117 mm                      |
| Tip Size         | 6.3mm-No2 Crosspoint        |
| Blade Length     | 25 mm                       |
| Application      | Assembly Engineers Mechanic |
| Blade Shape      | Round                       |
| Тір Туре         | Crosspoint Slottedq         |
| Brand            | Kennedy                     |