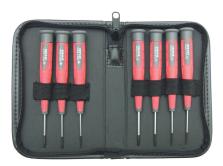

## Kennedy-Pro PRO-TORQ PRECISION SCREWDRIVER SET 7-PCE

Expert quality, hardened and tempered chrome alloy steel blades. Fitted

| Specifications   | Details                                                                                                                                                                                                              |
|------------------|----------------------------------------------------------------------------------------------------------------------------------------------------------------------------------------------------------------------|
| Brand            | Kennedy-Pro                                                                                                                                                                                                          |
| Number Of Pieces | 9                                                                                                                                                                                                                    |
| Includes         | Crosspoint PH-0 Screwdriver. Crosspoint PH0-2 Screwdriver Crosspoint PH0-3 Screwdriver<br>Parallel 1.4 Screwdriver Parallel 2.0 Screwdriver Parallel 2.4 Screwdriver Parallel 3.0<br>Screwdriver Protective Zip Case |
| Blade Material   | Chrome alloy steel                                                                                                                                                                                                   |
| Blade Length     | 40                                                                                                                                                                                                                   |
| Тір Туре         | Crosspoint Parallel                                                                                                                                                                                                  |