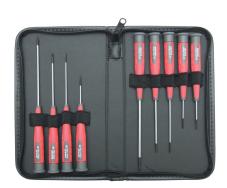

## Kennedy-Pro PRO-TORQ PRECISION SCREWDRIVER SET 9-PCE

Expert quality, hardened and tempered chrome alloy steel blades. Fitted

| Specifications   | Details                                                                                                                                                                                                                                                          |
|------------------|------------------------------------------------------------------------------------------------------------------------------------------------------------------------------------------------------------------------------------------------------------------|
| Brand            | Kennedy-Pro                                                                                                                                                                                                                                                      |
| Special Features | Fixed Handle Magnetized Tip                                                                                                                                                                                                                                      |
| Number Of Pieces | 9                                                                                                                                                                                                                                                                |
| Includes         | Crosspoint No.0 Screwdriver Crosspoint No.1 Screwdriver Crosspoint No.2 Screwdriver Crosspoint No.3 Screwdriver Parallel 1.4 Screwdriver Parallel 2.0 Screwdriver Parallel 2.4 Screwdriver Parallel 3.0 Screwdriver Parallel 4.0 Screwdriver Protective Zip Case |
| Finish/Coating   | Black Oxide Chrome-Plated                                                                                                                                                                                                                                        |
| Blade Material   | Chrome Alloy Steel                                                                                                                                                                                                                                               |
| Tip Size         | (Crosspoint No.0) 1.0 (Crosspoint No.1) 1.4 (Crosspoint No.2) 2.3 (Crosspoint No.3) 3.8 1.4 2.0 2.4 3.0 4.0                                                                                                                                                      |
| Blade Length     | 100 40 75                                                                                                                                                                                                                                                        |
| Application      | Jewellers Watchmakers                                                                                                                                                                                                                                            |
| Blade Shape      | Round                                                                                                                                                                                                                                                            |
| Tip Type         | Crosspoint Parallel                                                                                                                                                                                                                                              |