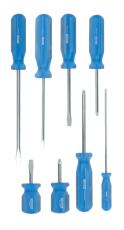

## Senator 8-PCE FLUTED HANDLE SCREWDRIVER SET

Chrome vanadium steel blades with magnetic tips. Acrylic handles. 8-Piece Set Contents (mm): Flared: 6 stubby,  $3 \ge 100$  and  $8 \ge 200$ . Parallel:  $3.2 \ge 75$  and  $4 \ge 150$ . Crosspoints: No.2 stubby, No.1  $\ge 75$  and No.2  $\ge 100$ .

| Specifications   | Details                                                  |
|------------------|----------------------------------------------------------|
| Brand            | Senator                                                  |
| Special Features | Magnetized Tip                                           |
| Product Number   | LF2008ZZZF222001                                         |
| Number Of Pieces | 8                                                        |
| Includes         | 4.0 6.0 8.0 Flared 3.0 No. 2 Parallel 3.2 Pozidriv No. 1 |
| Handle Material  | Acrylic                                                  |
| Blade Length     | 100 150 200 75 Stubby                                    |
| Тір Туре         | Flared Pozidriv                                          |