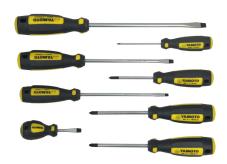

## Yamoto TRI-LINE DRIVER SET 8-PCE

Ergonomically designed handles which are dual material and three-sided for improved torque and reduced fatigue. Chrome vanadium steel blades with magnetic tips and a hanging hole in handle. 8-Piece Set Contents (mm): Crosspoint: No. 1 x 75, No. 2 x 100. Parallel:  $3 \times 75$ ,  $5 \times 150$ . Flared:  $6 \times 150$ ,  $8 \times 200$ ,  $6 \times 150$ ,  $8 \times 150$ .

| Specifications   | Details                                                                                                                                                 |
|------------------|---------------------------------------------------------------------------------------------------------------------------------------------------------|
| Brand            | Yamoto                                                                                                                                                  |
| Special Features | Magnetized Tip                                                                                                                                          |
| Product Number   | MF301                                                                                                                                                   |
| Overall Length   | 6mmxx Stubby mm Flared 8mm x 310mm mm Flared 6mm x 250mm mm PH1 x 180mm mm PH2 x 210mm mm PZ2 x100mm mm Parallel 3mm x 180mm mm Parallel 5mm x 250mm mm |
| Number Of Pieces | 8                                                                                                                                                       |
| Handle Length    | 97mm to 135mm mm                                                                                                                                        |
| Finish/Coating   | Satin                                                                                                                                                   |
| Tip Size         | 3 5 6 8 PH1 PH2 PZ2 Stubby                                                                                                                              |
| Blade Length     | 1 x 200mm mm 1 x Stubby mm 2 x 100mm mm 2 x 150mm mm 2 x 75mm mm                                                                                        |
| Application      | Engineers Mechanic                                                                                                                                      |
| Blade Shape      | Round                                                                                                                                                   |
| Tip Type         | Crosspoint                                                                                                                                              |