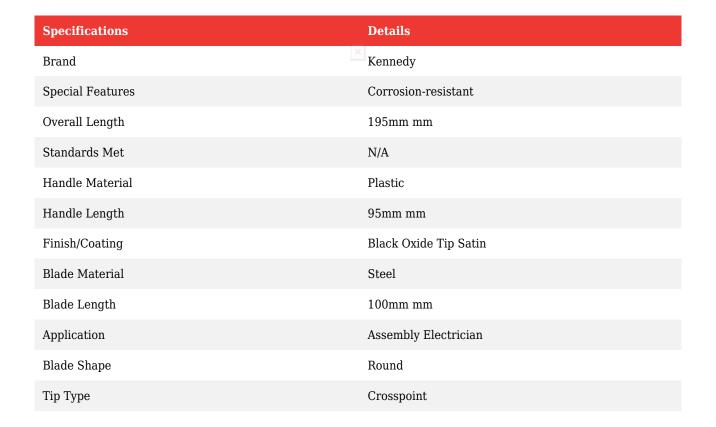

## Kennedy PHOx100mm CROSS PT ELECTRONICS SCREWDRIVER

Specially designed for the telecommunications and computer industries. Featuring swivel heads which are colour coded to easily identify type of point. Alloy steel blades have a satin finish to reduce glare and the black oxidised tips have been horizontally ground to give greater accuracy, torque and durability. With a choice of three sizes of handle for improved comfort and ease of use.