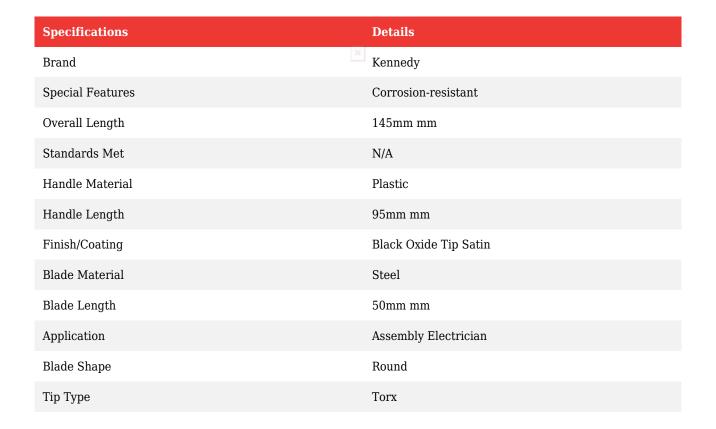

## Kennedy T9 x 50mm TORX ELECTRONICS SCREWDRIVER

Specially designed for the telecommunications and computer industries. Featuring swivel heads which are colour coded to easily identify type of point. Alloy steel blades have a satin finish to reduce glare and the black oxidised tips have been horizontally ground to give greater accuracy, torque and durability. With a choice of three sizes of handle for improved comfort and ease of use.