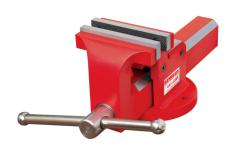

## Kennedy 200mm 8 ALL STEEL VICE

These premium quality bench vices are as good as you get. Made from solid steel with replaceable jaws, integral pipe jaws and anvil for versatility. Available in 100mm (4") and 150mm (6").

| Specifications   | De | etails   |
|------------------|----|----------|
| Brand            | Kε | ennedy   |
| Mounting Type    | Bo | olt      |
| Jaw Width        | 20 | 05 mm    |
| Jaw Opening      | 20 | 00 mm    |
| Base Type        | Fi | ixed     |
| Model Number     | VS | SB200GTS |
| Overall Material | St | teel     |