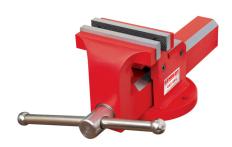

## Kennedy 150mm 6 ALL STEEL VICE

These premium quality bench vices are as good as you get. Made from solid steel with replaceable jaws, integral pipe jaws and anvil for versatility. Available in 100mm (4") and 150mm (6").

| Specifications   | Details   |
|------------------|-----------|
| Brand            | Kennedy   |
| Mounting Type    | Bolt      |
| Jaw Thickness    | 12.5 mm   |
| Jaw Width        | 150 mm    |
| Jaw Opening      | 150 mm    |
| Base Type        | Fixed     |
| Model Number     | VBS150GTS |
| Overall Material | Steel     |