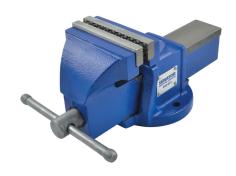

## Senator 100mm LIGHT DUTY BENCH VICE

For light workshop, engineering and automotive use. Cast iron body with precision cut screw mechanism. The base bolts directly to the work bench surface for stability.

| Specifications   | Details             |
|------------------|---------------------|
| Brand            | Senator             |
| Mounting Type    | Bolt                |
| Jaw Thickness    | 10 mm               |
| Throat Depth     | 54 mm               |
| Jaw Dimensions   | 100mm x 10mm x 54mm |
| Jaw Height       | 54 mm               |
| Jaw Width        | 100 mm              |
| Jaw Opening      | 75 mm               |
| Base Type        | Fixed               |
| Overall Material | Cast Iron           |