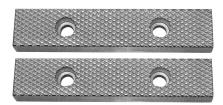

## Kennedy JAWS TO SUIT 150mm ENGINEERS VICE (PR)

Precision machined replacement Jaws (Pairs) for Kennedy engineers vices.

| Specifications | Details                       |
|----------------|-------------------------------|
| Brand          | Kennedy                       |
| For Use With   | KEN4450540GTSK KEN4453660GTSK |
| Jaw Dimensions | 150mm x 21mm mm               |
| Jaw Height     | 21 mm                         |
| Jaw Width      | 150 mm                        |
| Vice Type      | Fixed Jaw                     |