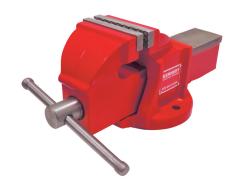

## **Kennedy 200mm ENGINEERS VICE**

Manufactured from the highest quality castings with precision cut screw mechanisms and precision machined jaws. Suitable for workshop, automotive and engineering use.

| Specifications            | Details        |       |
|---------------------------|----------------|-------|
| Brand                     | Kennedy        |       |
| Special Features          | Precision Vice | 9     |
| Mounting Type             | Bolt           |       |
| Jaw Material              | Steel          |       |
| Throat Depth              | 102 mm         |       |
| Jaw Dimensions            | 200mm x 28n    | nm mm |
| Jaw Height                | 28 mm          |       |
| Jaw Width                 | 200 mm         |       |
| Jaw Opening               | 210 mm         |       |
| Base Type                 | Fixed          |       |
| Compatible Vice Jaw Width | 200 mm         |       |
| Vice Type                 | Engineers Vio  | ee    |
| Model Number              | KECV200GTS     |       |
| Overall Material          | Cast Iron      |       |