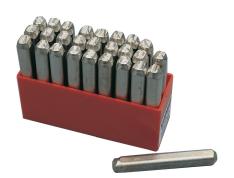

## Kennedy LETTER D 1.5mm S.O.C. PUNCH

Font Size 1.5mm

| Specifications         | Details                    |
|------------------------|----------------------------|
| Brand                  | Kennedy                    |
| Overall Length         | 73 mm                      |
| Material               | Carbon Steel               |
| Finish                 | Nickel Plated              |
| Character Description  | D                          |
| Stamp Type             | Hand Stamp                 |
| Impression Letter Type | Positive Indent Low Stress |