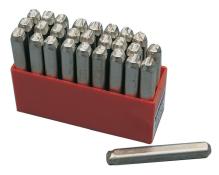

## Kennedy 8.0mm (SET OF 27) LETTER PUNCHES

Positive Indent (Standard) Drawn carbon steel nickel-plated hand stamps with chamfered edges to prevent accidental damage to workpiece.

| Specifications         | Details                                                                                 |
|------------------------|-----------------------------------------------------------------------------------------|
| Brand                  | Kennedy                                                                                 |
| Overall Length         | 80 mm                                                                                   |
| Includes               | Letters: A, B, C, D,E, F, G, H, I, J, K, L, M, N, O, P, Q, R, S, T, U, V, W, X, Y, Z, & |
| Material               | Carbon Steel                                                                            |
| Finish                 | Nickel Plated                                                                           |
| Set Description        | Letters A to Z and &                                                                    |
| Character Description  | N/A                                                                                     |
| Stamp Type             | Hand Stamp                                                                              |
| Impression Letter Type | Positive Indent                                                                         |