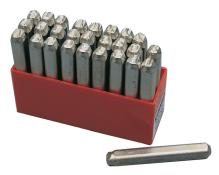

## Kennedy 4.0mm (SET OF 27) LETTER PUNCHES

Positive Indent (Standard) Drawn carbon steel nickel-plated hand stamps with chamfered edges to prevent accidental damage to workpiece.

| Specifications         | Details                                                                                 |
|------------------------|-----------------------------------------------------------------------------------------|
| Brand                  | Kennedy                                                                                 |
| Overall Length         | 73 mm                                                                                   |
| Includes               | Letters: A, B, C, D,E, F, G, H, I, J, K, L, M, N, O, P, Q, R, S, T, U, V, W, X, Y, Z, & |
| Material               | Carbon Steel                                                                            |
| Finish                 | Nickel Plated                                                                           |
| Set Description        | Letters A to Z and &                                                                    |
| Character Description  | N/A                                                                                     |
| Stamp Type             | Hand Stamp                                                                              |
| Impression Letter Type | Positive Indent                                                                         |