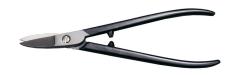

## Kennedy 7 STRAIGHT BLADE JEWELLERS SNIPS

Straight Cutting/Curved Cutting Short bladed tinsnip giving precise control on intricate workpieces, ideal for jeweller

| Specifications            | Details                                         |
|---------------------------|-------------------------------------------------|
| Brand                     | Kennedy                                         |
| Overall Length            | 180 mm                                          |
| Type Of Cut               | Straight                                        |
| Handle Material           | PVC Dipped                                      |
| Handle Shape              | Straight                                        |
| Blade Material            | Hardened Carbon Steel                           |
| Туре                      | Jeweller                                        |
| Maximum Cutting Thickness | 0.5 mm                                          |
| Compatible Materials      | Cord Leather Mild Steel Paper Plastic Rope Wire |
| For Use With              | N/A                                             |