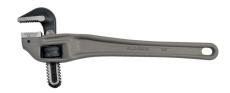

## Kennedy HD ALUMINIUM OFFSET PIPE WRENCH 14

Handle made of extremely lightweight aluminium which is as robust as heavy-duty cast iron. Jaw opening sits parallel to the handle making it ideal for overhead applications. Narrow jaw head makes it easier to use within tight areas. Pipe capacity 60mm/2 3/8". Length: 350mm/14".

| Specifications | Details |
|----------------|---------|
| Brand          | Kennedy |
| Overall Length | 350 mm  |
| Capacity       | 60 mm   |

P.O Box 25898 Sharjah Phone :06-5436933/06-5436733 E-Mail :gentech@eim.ae United Arab Emirates Fax :06-5437077 Website :www.generaltech.ae