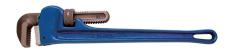

## Senator 12/300mm LEADER PATTERN PIPE WRENCH

Heavy-duty pattern. Drop forged, single piece body.

| Specifications       | Details               |
|----------------------|-----------------------|
| Brand                | Senator               |
| Overall Length       | 300 mm                |
| Standards Met        | GGG-W-651E            |
| Handle Material      | Dropped Forge         |
| Jaw Material         | Chrome Vanadium Steel |
| Maximum Jaw Capacity | 43 mm                 |
| Туре                 | Pipe Wrench           |
| Handle Type          | Leader Pattern        |
| Jaw Type             | Standard              |
| Handle Colour        | Blue                  |