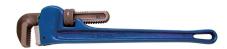

## Senator 36/900mm LEADER PATTERN PIPE WRENCH

Heavy-duty pattern. Drop forged, single piece body.

| Specifications       | Details               |
|----------------------|-----------------------|
| Brand                | Senator               |
| Overall Length       | 900 mm                |
| Standards Met        | GGG-W-651E            |
| Handle Material      | Dropped Forge         |
| Jaw Material         | Chrome Vanadium Steel |
| Maximum Jaw Capacity | 102 mm                |
| Туре                 | Pipe Wrench           |
| Handle Type          | Leader Pattern        |
| Jaw Type             | Standard              |
| Handle Colour        | Blue                  |