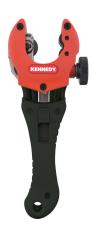

## Kennedy 6-28mm 2-IN-1 AUTOMATIC RATCHETING PIPE CUTTER

Designed to cut copper, brass, aluminium, plastic and thin wall conduit, this pipe cutter has a 6-28mm capacity and spring loaded mechanism. It features a detachable ratchet handle for use in tight work areas and has a hanging hole for storage.

| Specifications           | Details                                     |
|--------------------------|---------------------------------------------|
| Brand                    | Kennedy                                     |
| Special Features         | Detachable Ratchet Handle Replaceable Blade |
| Туре                     | Ratcheting Pipe Cutter                      |
| Maximum Pipe Capacity    | 28 mm                                       |
| Pipe Capacity            | 6mm to 28mm mm                              |
| Minimum Pipe Capacity    | 6 mm                                        |
| Compatible Pipe Material | Aluminium Brass Conduit Copper Plastic      |