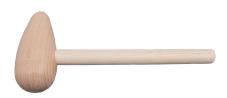

## **Kennedy 2 Bossing Mallet**

Made from high density hardwood. Delivers the necessary blow to shape sheet metal and still made to the exacting standards.

| Specifications | Details        |
|----------------|----------------|
| Brand          | Kennedy        |
| Overall Length | 300 mm         |
| Material       | Beech          |
| Shape          | Pear           |
| Weight Each    | 370 g          |
| Туре           | Bossing Mallet |