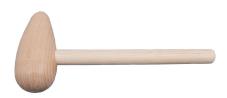

## **Kennedy 3 Bossing Mallet**

Made from high density hardwood. Delivers the necessary blow to shape sheet metal and still made to the exacting standards.

| Specifications | Details        |
|----------------|----------------|
| Brand          | Kennedy        |
| Overall Length | 380 mm         |
| Material       | Beech          |
| Shape          | Pear           |
| Weight Each    | 452 g          |
| Туре           | Bossing Mallet |