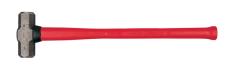

## Kennedy Fibreglass Shaft 4lb Sledge Hammer BS876

Double faced sledge hammers are fully forged and heat-treated. Ideal for use on spikes, stakes, cold chisels and hardened nails. They are available with a hickory or fibreglass shaft. Fibreglass Shaft (BS 876 Sledge Hammers) Dampens the impact transmitted to the user

| Specifications   | Details           |
|------------------|-------------------|
| Brand            | Kennedy           |
| Special Features | Anti-vibration    |
| Overall Length   | 350 mm            |
| Head Material    | Drop Forged Steel |
| Head Weight      | 4 lb              |
| Shaft Material   | Fibreglass        |
| Hammer Type      | Sledge Hammer     |
| Grip Type        | Plain Shaft       |