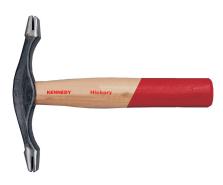

## Kennedy Hickory Shaft 28oz Scutch Hammer

Hickory Shaft Double bit type. Suitable for dressing brick and stone work prior to rendering. Fine grain, forged steel head, hardened and tempered with polished faces. Replaceable plain and comb style bits included.

| Specifications     | Details           |
|--------------------|-------------------|
| Brand              | Kennedy           |
| Overall Length     | 250 mm            |
| Head Material      | Drop Forged Steel |
| Head Weight        | 22 oz.            |
| Shaft Material     | Wood              |
| Hammer Type        | Scutch Hammer     |
| Striking Face Type | Scutch            |
| Grip Type          | No Grip           |