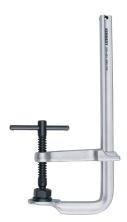

## Kennedy 200x120mm T-HANDLE MULTI- HOLD H/D CLAMP

Manufactured from heat treated carbon steel for extra strength. Finished with nickel and chrome plating. Textured T-spindle for extra clamping force. Supplied with three replaceable clamping pads for versatility.