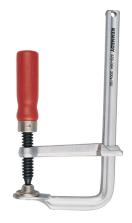

## Kennedy 600x120mm GENERAL USE CLAMP

Manufactured from medium heat treated carbon steel with nickel and chrome plated finish. With a straight wooden handle for easy clamping.

| Specifications      | Details              |
|---------------------|----------------------|
| Brand               | Kennedy              |
| Product Number      | SG-60CGTS            |
| Overall Length      | 700 mm               |
| Handle Material     | Wood                 |
| Handle Shape        | Straight             |
| Body Material       | Steel                |
| Protection Features | Corrosion-resistant  |
| Opening Capacity    | 600 mm               |
| Body Finish         | Nickel/Chrome Plated |
| Throat Depth        | 110 mm               |
| Holding Capacity    | 750 kg               |