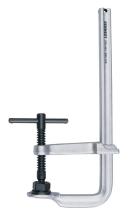

## Kennedy 250x120mm T-HANDLE MULTI- HOLD H/D CLAMP

Manufactured from heat treated carbon steel for extra strength. Finished with nickel and chrome plating. Textured T-spindle for extra clamping force. Supplied with three replaceable clamping pads for versatility.

| Specifications      | Details              |
|---------------------|----------------------|
| Brand               | Kennedy              |
| Product Number      | S25C12GTS            |
| Overall Length      | 370 mm               |
| Includes            | (3) Clamping Pads    |
| Handle Material     | Steel                |
| Handle Shape        | T-shape              |
| Body Material       | Steel                |
| Protection Features | Corrosion-resistant  |
| Opening Capacity    | 250 mm               |
| Body Finish         | Nickel/Chrome Plated |
| Throat Depth        | 120 mm               |
| Holding Capacity    | 1000 kg              |