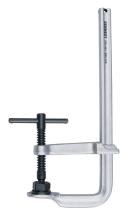

## Kennedy 600x120mm T-HANDLE MULTI- HOLD H/D CLAMP

Manufactured from heat treated carbon steel for extra strength. Finished with nickel and chrome plating. Textured T-spindle for extra clamping force. Supplied with three replaceable clamping pads for versatility.

| Specifications      | Details              |
|---------------------|----------------------|
| Brand               | Kennedy              |
| Product Number      | S60C12GTS            |
| Overall Length      | 720 mm               |
| Includes            | (3) Clamping Pads    |
| Handle Material     | Steel                |
| Handle Shape        | T-shape              |
| Body Material       | Steel                |
| Protection Features | Corrosion-resistant  |
| Opening Capacity    | 600 mm               |
| Body Finish         | Nickel/Chrome Plated |
| Throat Depth        | 120 mm               |
| Holding Capacity    | 1000 kg              |